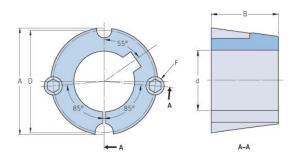

## PHF TB2012X16MM

| r                  | · · · · · · · · · · · · · · · · · · · |
|--------------------|---------------------------------------|
| Bushing no.        | TB2012                                |
| d = Bore diameter  | 16                                    |
| (mm)               |                                       |
| Bore diameter (in) | 0.63                                  |
| Keyway width       | 5                                     |
| (mm)               |                                       |
| Keyway width (in)  | 0.2                                   |
| Keyway depth       | 2.3                                   |
| (mm)               |                                       |
| Keyway depth (in)  | 0.09                                  |
| A (mm)             | 69.9                                  |
| A (in)             | 2.75                                  |
| B (mm)             | 31.8                                  |
| B (in)             | 1.25                                  |
| D (mm)             | 66.7                                  |
| D (in)             | 2.63                                  |
| E (mm)             | -                                     |
| E (in)             | -                                     |
| F (mm)             | 11.113 x 22.225                       |
| F (in)             | -                                     |
| Weight (kg)        | 0.73                                  |
| Weight (lbs)       | 1.61                                  |
| ·                  |                                       |